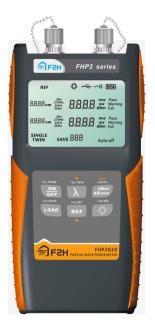

## FHP2G10 10GEPON Down-Stream Power Meter

## Description

FHP2G10 mainly used in FTTH fiber access network installation and test maintenance. It not only has the functions of the general optical power meter, but also has the down-stream 1577nm and 1490nm wavelength demultiplexing power measurement functions designed specifically for 10GEPON/XGPON, and displays the respective power values of the two wavelengths in the same screen, so that the dimensioning personnel It can truly grasp the power value of a single wavelength optical signal on the line, and can accurately determine whether the optical power value meets the standard.

## **Features**

- Equipped with high performance imported light detector
- 850/1270/1300/1310/1490/1550/1577/1625nm 8-wavelength power measurement
- 10GEPON downlink 1490nm and 1577nm sub-wave measurement, with the screen display
- 10GEPON downlink 1490nm and 1577nm threshold setting, Display result as FAIL/WARNING/PASS
- Equip with 10mW VFL, universal connector
- With automatic range conversion, low battery display and automatic shutdown
- 999 groups data storage, with USB ports and PC software